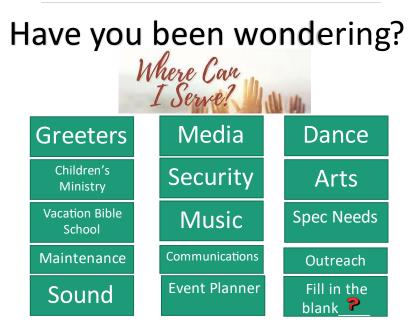

# LET'S DO MORE IN 2024!

One way to experience a life full of joy and peace is by serving others. You do have something to offer. Consider serving in an existing ministry, here at SOFI, or introducing a new one.

Another way to serve is in your Community by giving of yourself to others. Tell us about how you would like to use your gifts, talents, and abilities to serve others.

The opportunities are endless and without age limits. Contact the church office with your ideas and interests.

If interested in any area, please contact th e church office NO EXPERIENCE REQ'D - FREE TRAINING PROVIDED!