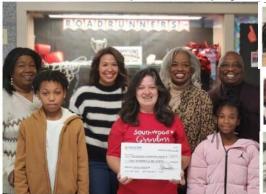

#### Community Outreach

SOFI Children's Ministry donation to Southwood Elementary School lunch program

The children's ministry collected pennies (& dollars)
to help other children in the Raytown area > 2023.