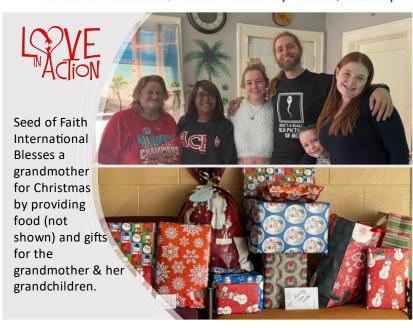

#### Community Outreach

SOFI Children's Ministry donation to Southwood Elementary School lunch program

The children's ministry collected pennies (& dollars)
to help other children in the Raytown area > 2023.