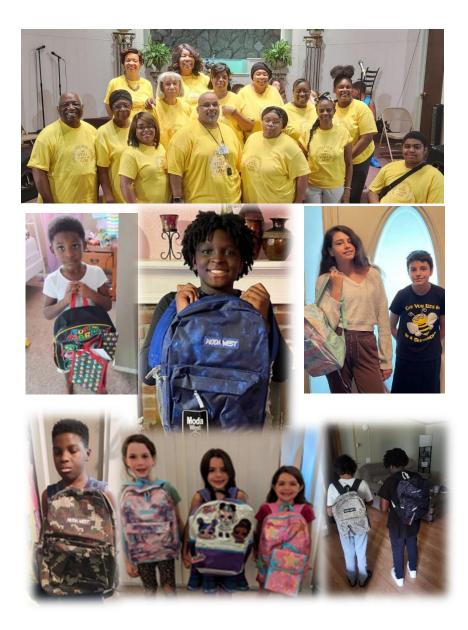

#### To MY AWESOME Seed of Faith Int'l Family

I thank each of you for your contribution towards Vacation Bible School. We certainly had challenges and adventures. By the grace of God, your prayers, physical, and financial support, we had another FANTASTIC year! One of the students, a guest, accepted Jesus Christ into their heart Your support contributed to this addition to the kingdom of God. HALLELUJAH!!!

Each night, we were able to provide the students with a meal before VBS, a snack during VBS, and send them away with a backpack with school supplies, at the celebration closing out VBS.

This could not have been done without your support.